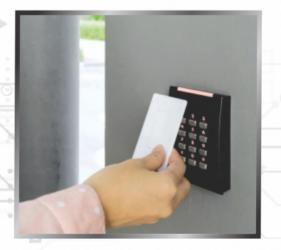

#### **ACCESS CONTROL**

Access Control Systems are designed and installed to provide protection against unwanted visitors into property and allow free movement and entry for authorised users where there is frequent personnel traffic.

Installing the correct Access Control solution for you will help provide protection to your employees, visitors, stock and your property. In very simple terms, Access Control Systems provide control of entry (or exit) through nominated doors via a control panel and some form of electric locking facility. Access Control Systems can be as simple or as complicated as you desire, but in each case the solution will always provide an easy passage for permitted persons around the building.