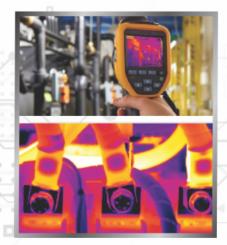

#### Electrical Inspection And Testing - Thermal Imaging

Thermal imaging is a widely used method as it can identify problems that the naked eye cant and it is non-invasive or intrusive. Thermal imaging can detect potential problems within the electrical distribution system without the need to isolate circuits. Images can be taken of key components captured in a thermal image and a digital image. Thermal imaging gives you the ability to carry out live testing whilst meting your obligations under legislation.